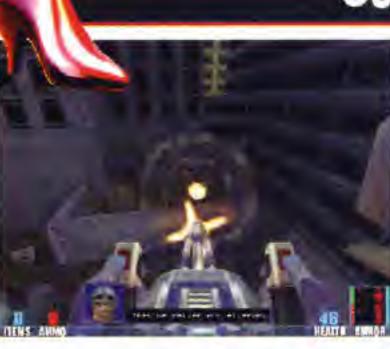

This is part of a rendered sequence which shows Chaos bursting out of a skyscraper. The 'camera' then zooms in close on his eye and his multiple eyelids blink!